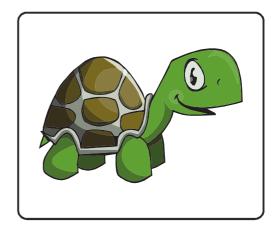

03

Look at the animals below carefully.

(a) How are the two animals alike?

Your solution here:

(b) How are the two animals different ?

Your solution here:

04

The picture below shows a mushroom.