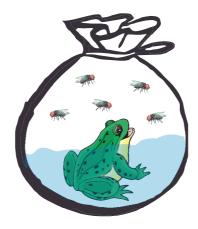

01

A live toad is left in a plastic bag filled with water and some flies for 5 days.

Your solution here:

(b) Why will this happen?

Your solution here:

(c) What can be done to keep the toad alive?

Your solution here: