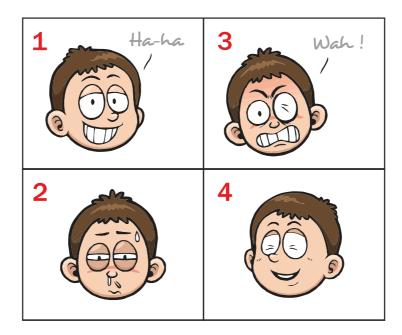

02

Look at the pictures below carefully.

How do people respond to the following? Choose the responses from the pictures above.

| Α | Drinking lime juice                 |  |
|---|-------------------------------------|--|
| В | Watching a comedy                   |  |
| С | Being praised for doing a good deed |  |
| D | Feeling cold                        |  |