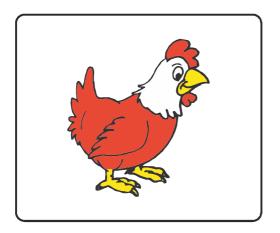

03

Look at the animals below carefully.

(a) How are the two animals alike?

Your solution here:

(b) How are the two animals different ?

Your solution here:

04

The picture below shows a mushroom.