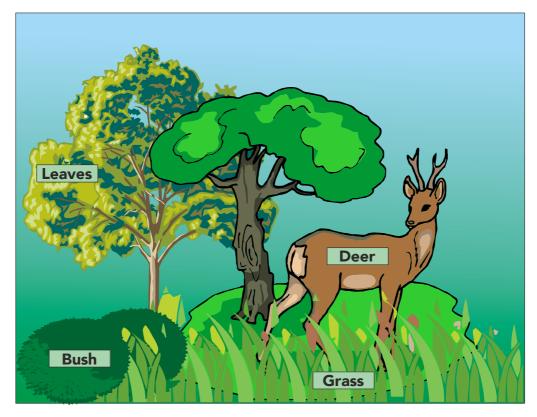

| Your solution here: |  |  |  |  |  |  |
|---------------------|--|--|--|--|--|--|
|                     |  |  |  |  |  |  |
|                     |  |  |  |  |  |  |
|                     |  |  |  |  |  |  |
|                     |  |  |  |  |  |  |
|                     |  |  |  |  |  |  |
|                     |  |  |  |  |  |  |
|                     |  |  |  |  |  |  |