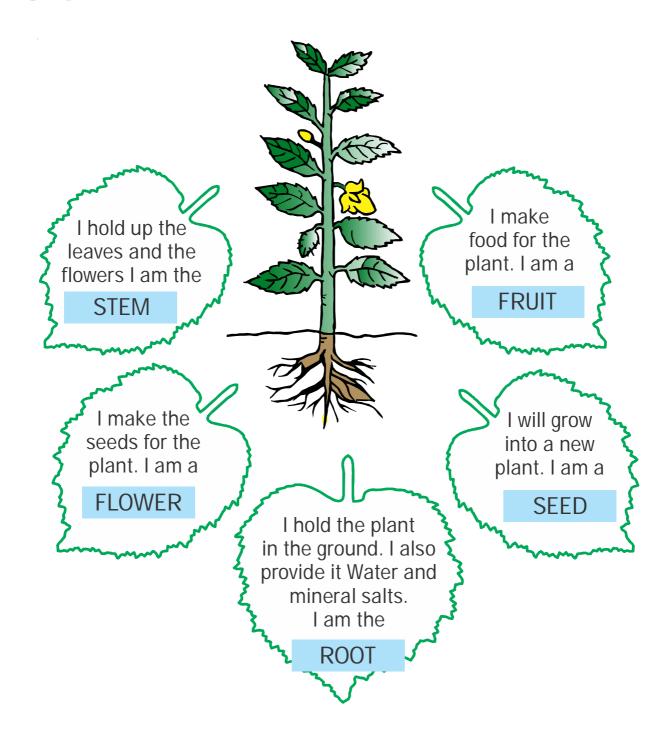

#### 05

Different parts of a plant do different jobs. Read the statements in the leaf. Then say which part it is