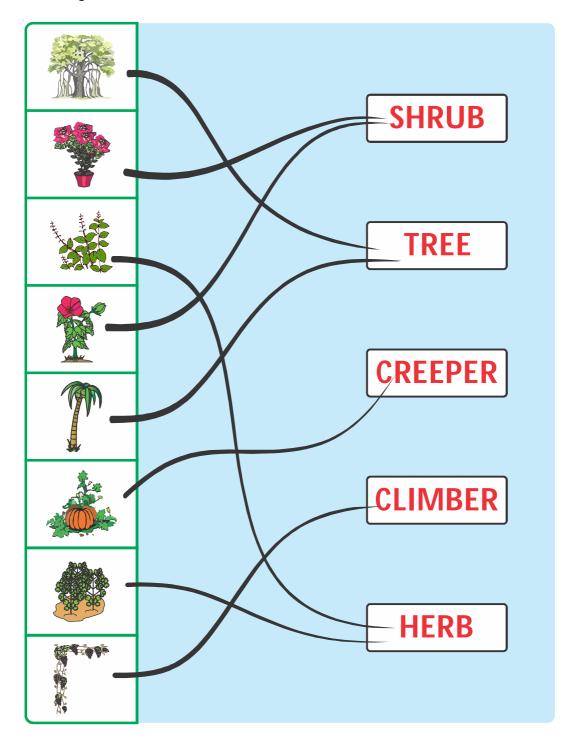

02

To make food plant needs

03

There are many kinds of plants around us. They are of different sizes and shapes. Match the following plants to their types by drawing a line across.

04

I am a Plant. Write the names of my parts.