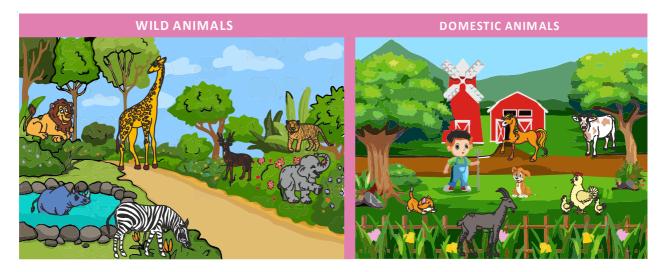

# Chapter 3 (Solutions) ANIMAL LIFE

04

Observe the given figure.

1. Which is the big wild animal that eat only plants?

### The elephant

2. Which animal gives us eggs and meat?

#### The hen

3. Which animal gives us meat and wool?

### The sheep

4. Which is the domestic animal that is used in riding?

#### The horse