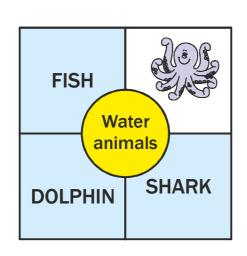

# Chapter 3 (Solutions) ANIMAL LIFE

01

Animals live on land, in water and on trees. Put these animals given in the box in the right places.

| Cat | Crocodile | Horse | Fish | Monkey | | Tiger | Frog | Shark | Squirrel | Dolphin | | Woodpecker | Snake |