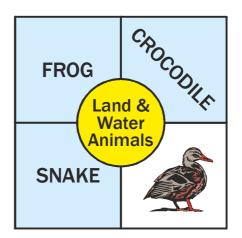

# Chapter 3 (Solutions) ANIMAL LIFE

01

Animals live on land, in water and on trees. Put these animals given in the box in the right places.

| Cat | Crocodile | Horse | Fish | Monkey | | Tiger | Frog | Shark | Squirrel | Dolphin | | Woodpecker | Snake |