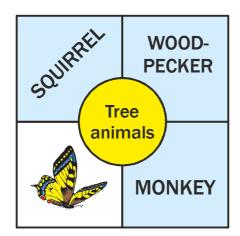

# Chapter 3 (Solutions) ANIMAL LIFE

01

Animals live on land, in water and on trees. Put these animals given in the box in the right places.

| Cat | Crocodile | Horse | Fish | Monkey | | Tiger | Frog | Shark | Squirrel | Dolphin | | Woodpecker | Snake |