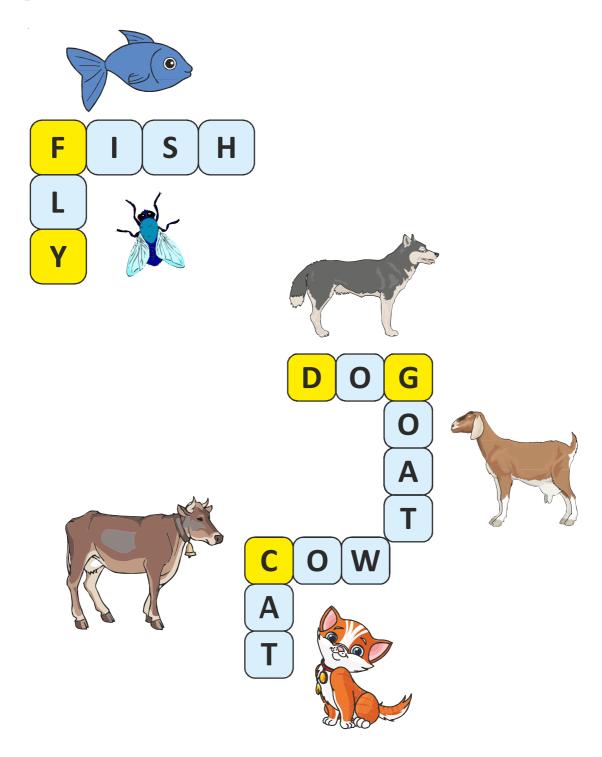

# **ANIMAL LIFE**

05

Look at the pictures and write their names in the given boxes.