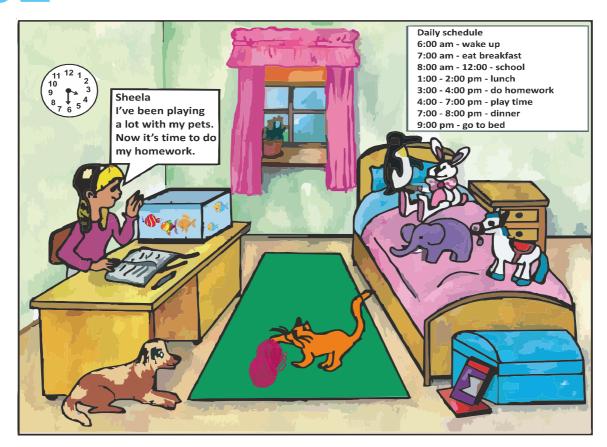

# Chapter 3 (Solutions) ANIMAL LIFE

02

Sheela likes pets very much. At home she has a cat, a dog, an aquarium with fish and lots of toys representing animals.

1. In the picture how many pets does sheela have?

3

2. What pets of sheela are shown in this picture?

CAT, DOG, FISH

3. Which animal in the given picture live only in water?

**FISH** 