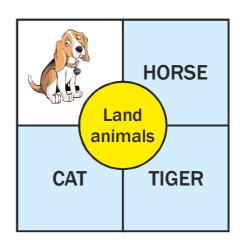

# Chapter 3 (Solutions) ANIMAL LIFE

01

Animals live on land, in water and on trees. Put these animals given in the box in the right places.

| Cat | Crocodile | Horse | Fish | Monkey | | Tiger | Frog | Shark | Squirrel | Dolphin | | Woodpecker | Snake |