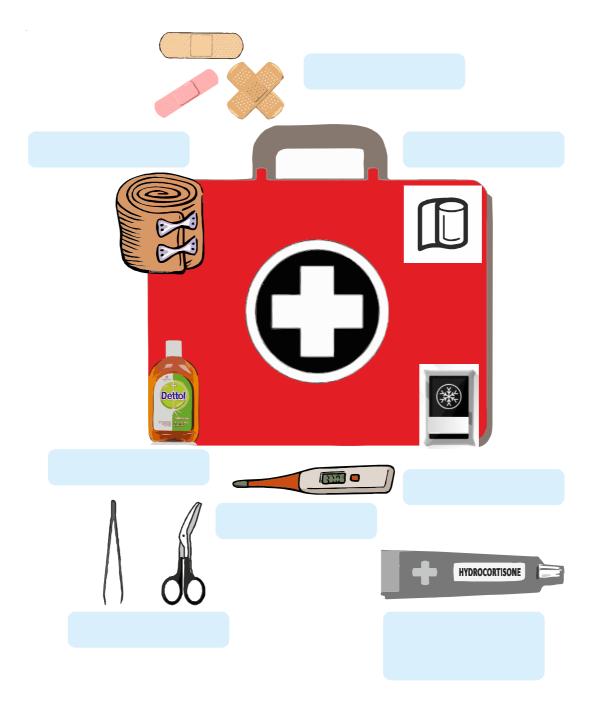

#### Match the following Traffic signals.

02

is the immediate help given to an injured person. In case of an accident. Identify the items present in the first aid box and fill in the given boxes.

03

Fill in the blanks.