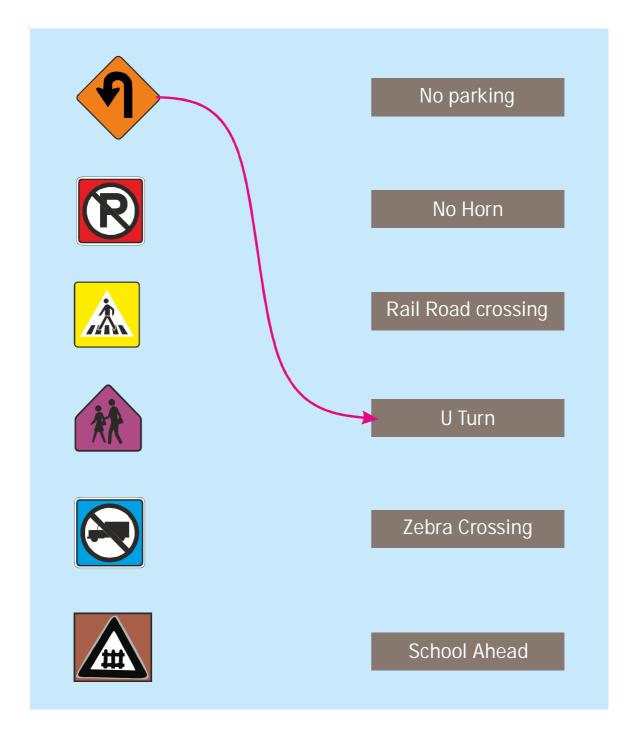

#### Match the following Traffic signals.

02

is the immediate help given to an injured person. In case of an accident. Identify the items present in the first aid box and fill in the given boxes.

03

Fill in the blanks.